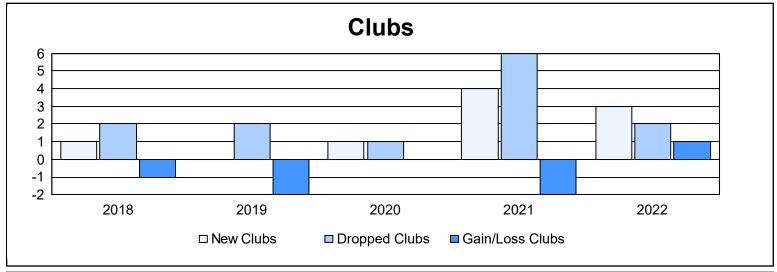

District 2 T1 As of June 2022 Cumulative

| Year      | New<br>Clubs | Dropped<br>Clubs | Gain/<br>Loss<br>Clubs | New<br>Members | Charter<br>Members | Reinstate<br>Members | Transfer<br>Members | Total<br>Member<br>Added | Total<br>Members<br>Dropped | Gain/<br>Loss<br>Members |
|-----------|--------------|------------------|------------------------|----------------|--------------------|----------------------|---------------------|--------------------------|-----------------------------|--------------------------|
| 2017-2018 | 1            | 2                | -1                     | 175            | 21                 | 5                    | 7                   | 208                      | 245                         | -37                      |
| 2018-2019 | 0            | 2                | -2                     | 129            | 5                  | 30                   | 5                   | 169                      | 222                         | -53                      |
| 2019-2020 | 1            | 1                | 0                      | 65             | 53                 | 1                    | 2                   | 121                      | 182                         | -61                      |
| 2020-2021 | 4            | 6                | -2                     | 115            | 87                 | 6                    | 1                   | 209                      | 222                         | -13                      |
| 2021-2022 | 3            | 2                | 1                      | 268            | 107                | 41                   | 4                   | 420                      | 226                         | 194                      |
| Average   | 2            | 3                | -1                     | 150            | 55                 | 17                   | 4                   | 225                      | 219                         | 6                        |