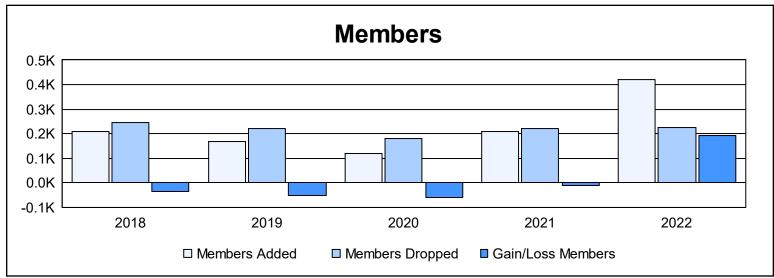

District 2 T1 As of June 2022 Cumulative

| Year      | New<br>Clubs | Dropped<br>Clubs | Gain/<br>Loss<br>Clubs | New<br>Members | Charter<br>Members | Reinstate<br>Members | Transfer<br>Members | Total<br>Member<br>Added | Total<br>Members<br>Dropped | Gain/<br>Loss<br>Members |
|-----------|--------------|------------------|------------------------|----------------|--------------------|----------------------|---------------------|--------------------------|-----------------------------|--------------------------|
| 2017-2018 | 1            | 2                | -1                     | 175            | 21                 | 5                    | 7                   | 208                      | 245                         | -37                      |
| 2018-2019 | 0            | 2                | -2                     | 129            | 5                  | 30                   | 5                   | 169                      | 222                         | -53                      |
| 2019-2020 | 1            | 1                | 0                      | 65             | 53                 | 1                    | 2                   | 121                      | 182                         | -61                      |
| 2020-2021 | 4            | 6                | -2                     | 115            | 87                 | 6                    | 1                   | 209                      | 222                         | -13                      |
| 2021-2022 | 3            | 2                | 1                      | 268            | 107                | 41                   | 4                   | 420                      | 226                         | 194                      |
| Average   | 2            | 3                | -1                     | 150            | 55                 | 17                   | 4                   | 225                      | 219                         | 6                        |